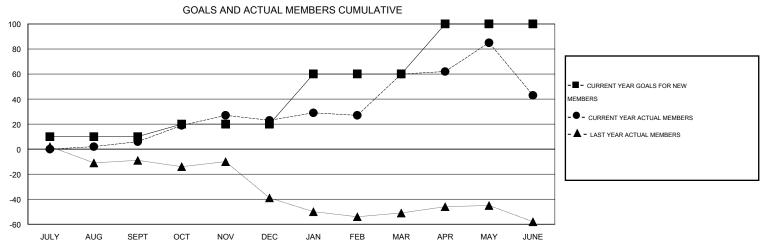

## MONTHLY MEMBERSHIP PROGRESS REPORT

District 4 C2

Results as of: 6/30/2015

**LOCATION CALIFORNIA** GMT CA 1