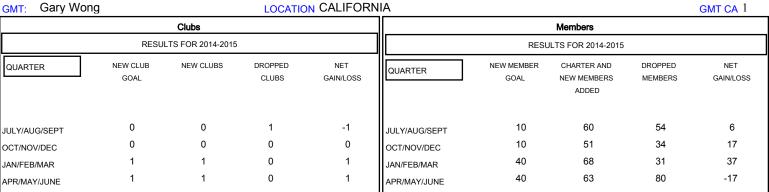

## MONTHLY MEMBERSHIP PROGRESS REPORT

District 4 C2

Results as of: 6/30/2015

**LOCATION CALIFORNIA** GMT CA 1